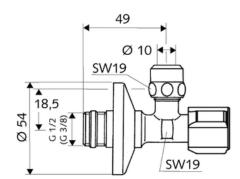

Order number: 05 428 06 99

# SCHELL angle valve with regulating function COMFORT with filter

With COMFORT handle. For the protection of high-quality fittings, e.g. electronically controlled fittings. Conform DIN 3227.

With self-sealing connection thread (ASAG easy)

## Scope of delivery:

- filter, mesh gauge: 250 µm
- long push rod, push rosette Ø 54 mm
- pull-resistant SCHELL brass cone compression connection with length compensation